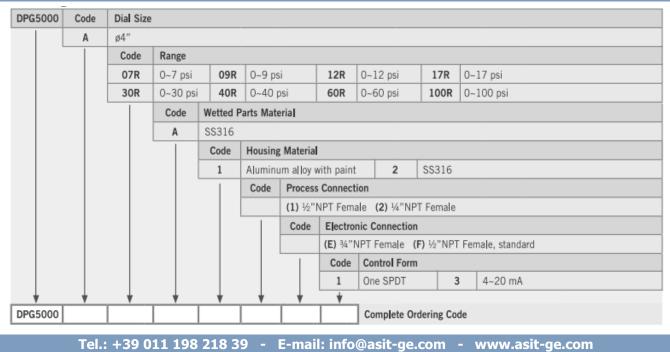

# **RANGE SELECTION TABLE and DIMENSIONS**

| Code | Range     |                          | Maximum D/P<br>Pressure Proof |
|------|-----------|--------------------------|-------------------------------|
| 07R  | 0~7 psi   | 0~0.5 kg/cm <sup>2</sup> | 8 psi                         |
| 09R  | 0~9 psi   | 0~0.6 kg/cm <sup>2</sup> | 10 psi                        |
| 12R  | 0~12 psi  | 0~0.8 kg/cm <sup>2</sup> | 13 psi                        |
| 17R  | 0~17 psi  | 0~1.2 kg/cm <sup>2</sup> | 19 psi                        |
| 30R  | 0~30 psi  | 0~2 kg/cm <sup>2</sup>   | 33 psi                        |
| 40R  | 0~40 psi  | 0~2.5 kg/cm <sup>2</sup> | 44 psi                        |
| 60R  | 0~60 psi  | 0~4 kg/cm <sup>2</sup>   | 66 psi                        |
| 100R | 0~100 psi | 0~7 kg/cm <sup>2</sup>   | 110 psi                       |

#### **ORDERING INFORMATION**

Le caratteristiche dichiarate possono cambiare senza alcun preavviso