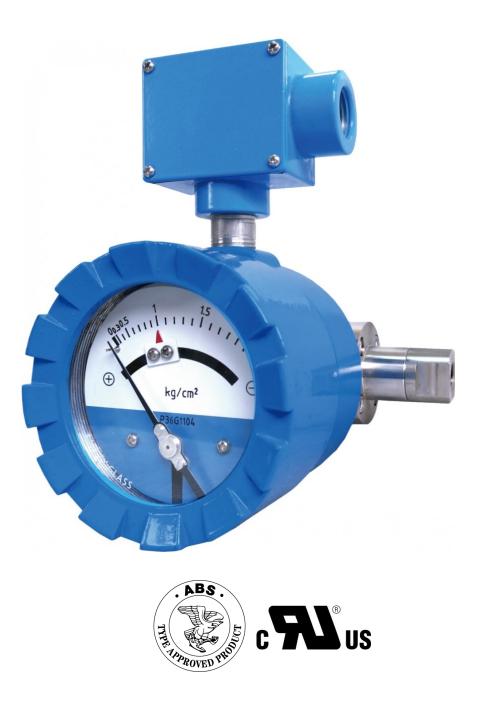

# **DIFFERENTIAL PRESSURE GAUGE**

AI.DPG5000

1

### DESCRIPTION

Weather Proof, Piston Type, Range available: 0-0.5-7kg/cm2 (0-7-100psi)-Combine with switch or 4-20mA AI.DPG5000 consist of high and low pressure ports. Spring magnet couple with pointer. Differential pressure indicated on dial due to AP pressure of high side and low side be made from magnet couple with pointer.