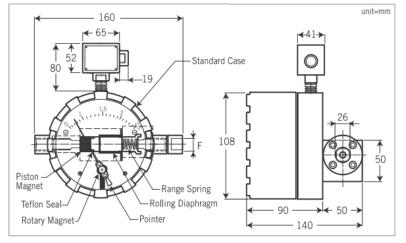

### DESCRIPTION

Weather Proof, Piston Type, Range available: 0-0.5-7kg/cm2 (0-7-100psi)-Combine with switch or 4-20mA AI.DPG5000 consist of high and low pressure ports. Spring magnet couple with pointer. Differential pressure indicated on dial due to AP pressure of high side and low side be made from magnet couple with pointer.

## **TECHNICAL DATA**

**Dial Size:** 4" - **Switch Data:** One SPDT 5A/125VAC, 5A/250VAC, 2A/30VDC, Dead Band +/12% **Accuracy:** +/-2% F.S (on rising pressure) - **Output signal:** 4-20mA, 2 wires, DC24V power supply **Housing Material:** Die cast aluminium alloy with paint and SS316 available **Housing Protection:** IP66 - **Electronic Connection:** 1/2"NPT(F); 3/4"NPT(F) available **Pressure element:** Diaphragm-Viton; others parts all in SS316 **Process connection:** 1/2" or 1/4"NPT(F); option with adaptor available

**Working Pressure:** 200 kg/cm2 (Both of High & Low side must be pressured on line at the same time) **Working temperature:** max. 80°C